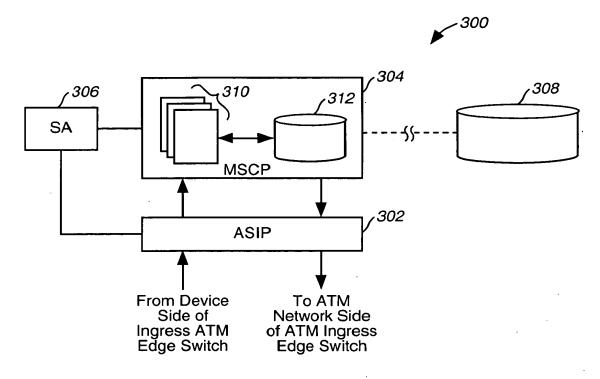

e: Intelligent network and Method for Providing Voice only over ATM Inventor(s): Gallant et al.

Sheets of Drawings: \_\_3\_ of \_\_6\_

FIG. 3

FIG. 4

Docket No.: RIC00018 Appln No.: 09/768,068

e: Intelligent network and Method for Providing Voice my over ATM Inventor(s): Gallant et al.